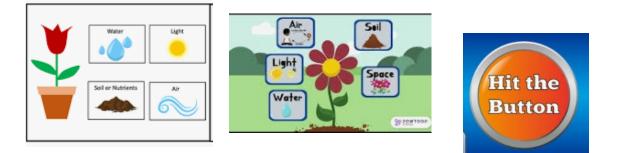

## <u>Year 1</u>

1. Read your reading book for 10 minutes each night.

2. Practise reading and spelling the phonics words below.

3. Practise your number bonds to 20 and complete your maths homework.

4. If you can, play 'Hit the Button' for 10 minutes each night.

## Science

When we visited the Hampstead Heath Education Centre we learnt about what a plant needs to grow. Draw a picture of your favourite plant and name and label what it needs to grow.

Homework Due: 22.04.25