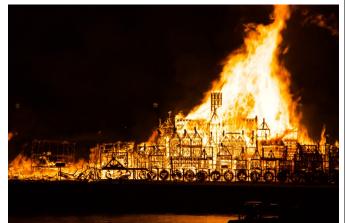

## History

In History we have been studying the impact of the Great Fire (1666) on London. We learnt that London homes were re-built with brick and stone rather than timber, which was not fire safe. If you were the King or Queen at the time, explain and draw how you would rebuild London to ensure its safety.