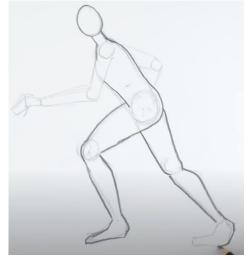

## **Art Homework:**

We have drawn the human body using different proportions to help us.

Create a set of instructions on how to draw a running person.

## You must include

- imperative words (must/ should)
- adverbials of time (next, first)
- chronological order
- Diagram

Homework is due on: 12.09.23