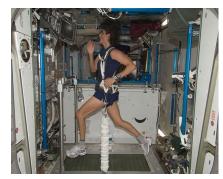

## **History**

In History we have been learning about a famous female explorer 'Sunita Williams'. For your homework this week we would like you to recap on your learning from class and create a poster all about Sunita Williams and her space journey.