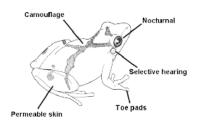

## Science homework:

We are learning all about 'Evolution and Inheritance' in our science lessons this term. This week we are focusing on 'Adaptation.'

Choose three animals of your choice and explain how they adapt to their environment. Write an explanation text about each and draw some diagrams.