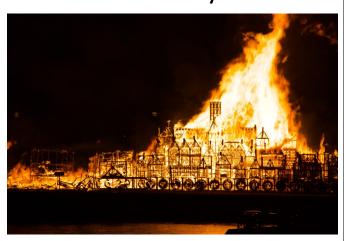

## **History**

In History we have been studying the impact of the Great Fire (1666) on London. We learnt that London homes were re-built with brick and stone rather than timber, which was not fire safe. If you were the King or Queen at the time, explain and draw how you would rebuild London to ensure its safety.