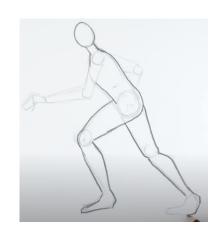

## **Art Homework:**

We have drawn the human body using different proportions to help us.

Create a set of instructions on how to draw a running person.

## You must include

- imperative words (must/should)
- adverbials of time (next, first)
- chronological order
- Diagram

Homework is due on: 11.10.22