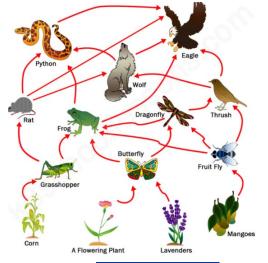

## Science

Research and create a food web from any habitat of your choice. You can choose how to present your food web but make sure it includes: producers, consumers and predators.

Remember a food web is made out of multiple food chains.